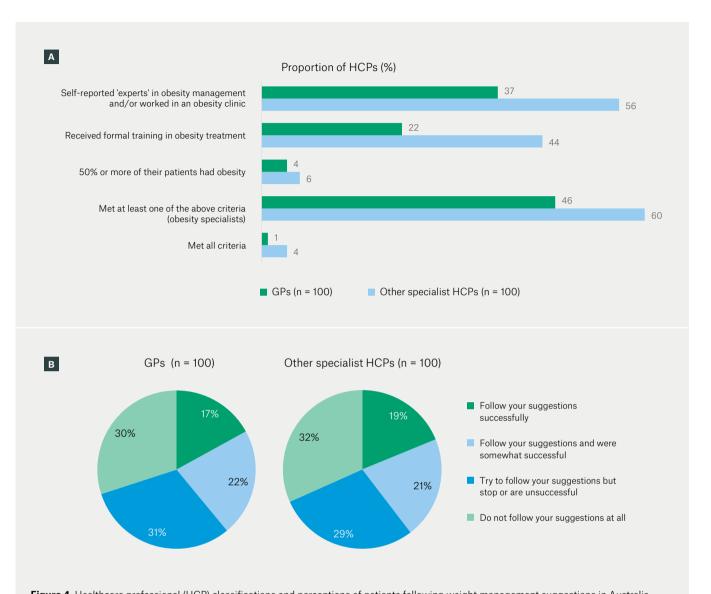

**Figure 4.** Healthcare professional (HCP) classifications and perceptions of patients following weight management suggestions in Australia. **A.** Self-reported obesity expert classifications, as reported by general practitioners (GPs) and other specialist HCPs. **B.** Proportion of patients with obesity who follow recommendations, as perceived by HCPs. Data reflect the proportions of GPs and other specialist HCPs selecting each category as their response. Percentage values are weighted to demographic targets. Values in the other specialist HCP chart do not total 100% because percentages have been rounded.